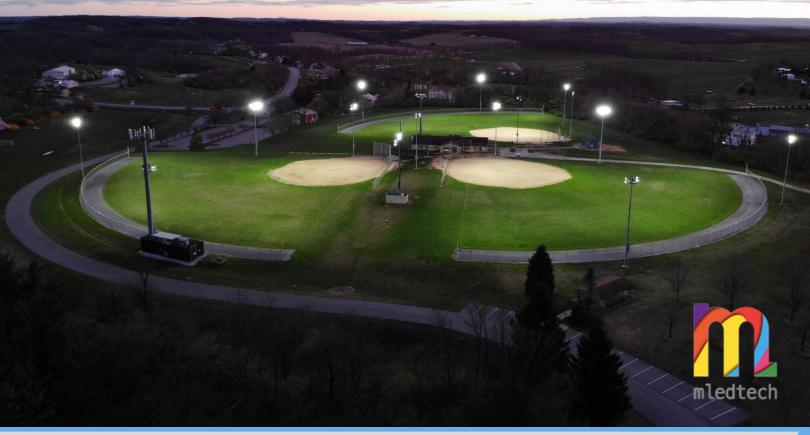

#### **Customer Profile**

The Sports Complex is home to numerous adult recreational sports leagues in Carroll County, MD. The Sports Complex has five ball diamonds (three of which are lighted), two multi-purpose fields, pavilions, meeting rooms, a walking trail, and a full-service concession stand operation that make up this award-winning facility.

## Project Data\_

|                  | Before<br>Retrofit | After<br>Retrofit |
|------------------|--------------------|-------------------|
| Fixture Quantity | 150                | 150               |
| Energy Usage     | 289,800<br>kWh     | 113,400<br>kWh    |

## **Annual Projected Savings Summary**

**Energy Reduction** 

176,400 kWh REDUCED **Energy Savings** 

**\$27,300** SAVED

Maintenance Savings

**\$1,946** SAVED

Carbon Savings

**124,505 kgCO2e** GASES REDUCED