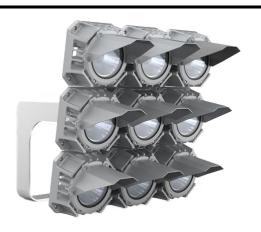

ety of our players is a priority and we wanted to be sure we had the best lighting for player safety. With this in mind, we chose Mledtech Sports Lighting for their quality LED fixtures and the ability to meet safe lighting standards. In addition, Mledtech made the purchase and installation process easy, with an extremely competitive price and reliable warranty. I absolutely recommend Mledtech for LED sports lighting for other venues who care about the safety of their athletes."

Matt Decker, Manager

## Project Data\_

|                  | Before<br>Retrofit | After<br>Retrofit |
|------------------|--------------------|-------------------|
| Fixture Quantity | 150                | 150               |
| Energy Usage     | 289,800<br>kWh     | 113,400<br>kWh    |



#### **The Solution**





## **Annual Projected Savings Summary**

**Energy Reduction** 



176,400 kWh REDUCED **Energy Savings** 



**\$27,300** SAVED

Maintenance Savings



**\$1,946** SAVED

Carbon Savings



**124,505 kgCO2e** GASES REDUCED