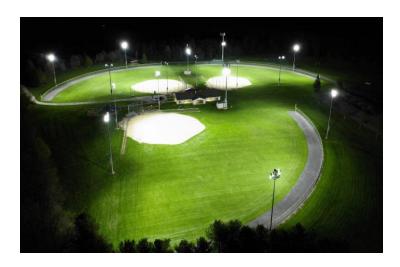

#### **Customer Profile**

The Sports Complex is home to numerous adult recreational sports leagues in Carroll County, MD. The Sports Complex has five ball diamonds (three of which are lighted), two multi-purpose fields, pavilions, meeting rooms, a walking trail, and a full-service concession stand operation that make up this award-winning facility.

## **Annual Projected Savings Summary**

**Energy Reduction** 

176,400 kWh REDUCED **Energy Savings** 

**\$27,300** SAVED

Maintenance Savings

**\$1,946** SAVED

Carbon Savings

**124,505 kgCO2e** GASES REDUCED