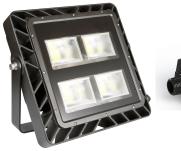

# Coppermine 4 Seasons Case Study

**Pickleball LED Lighting** 

Mledtech System (14) RT410FL-260W + Remote Wireless Controls

### **The Solution**

Our RT410FL-260W sports lighting, coupled with a control system to allow for scheduling and remote on/off from a computer or smart device was the exact product needed to achieve the desired light levels and ease of controllability.