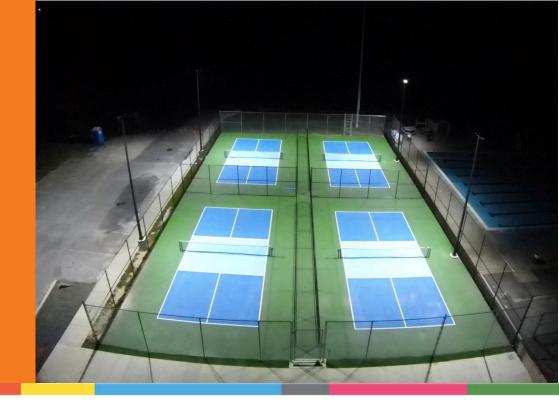

# Coppermine 4 Seasons Case Study

**Pickleball LED Lighting** 

Mledtech System (14) RT410FL-260W + Remote Wireless Controls

# **Scope of Work**

With the popularity of outdoor pickleball growing rapidly nationwide, Coppermine 4 Seaons was looking to add lighted with a networking control system for designed to schedule events and to turn the lights on and off remotely for evening play. Our in-house design team quickly came up with a lighting layout, and our on-site commissioning team helped to ensure the fixtures were properly aimed and working in conjunction with the control system.

### **The Solution**

Our RT410FL-260W sports lighting, coupled with a control system to allow for scheduling and remote on/off from a computer or smart device was the exact product needed to achieve the desired light levels and ease of controllability.

# **The Results**

Mledtech approaches each project as a unique opportunity to exceed the customers', the players' and the observers' expectations in terms of improved lighting delivered, improved visual comfort and operational savings. Our process steps help streamline this effort. We will meet directly with financial decision makers to go over final proposal in detail. Mledtech will work with the customer's contractor to provide them with detailed computer aiming points which can be set while on the ground.