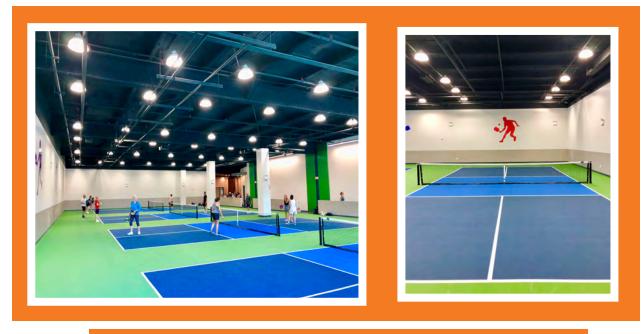

## **Customer Profile**

Pickle N Par is the first and only dedicated indoor Pickleball courts on Long Island. Great surface superb lighting provide a beautiful setting to play. Not to mention the organized play sessions and top notch instructors. This is THE place to play pickleball when visiting New York.

Our design team was able to put together a design and supply fixtures for this project, and the results speak for themselves.