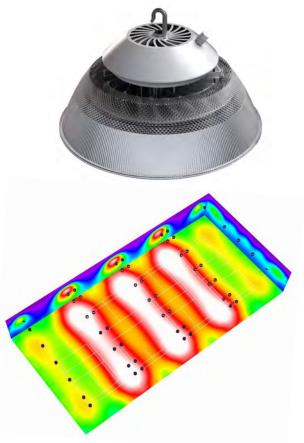

## **The Solution**

Our MNS-HB-90W recreation series high bay was the exact product needed to achieve the desired results.

#### **The Results**

Medtech approaches each project as a unique opportunity to exceed the customers', the players' and the observers' expectations in terms of improved lighting delivered, improved visual comfort and operational savings. Our process steps help streamline this effort. We will meet directly with financial decision makers to go over final proposal in detail. Mledtech will work with the customer's contractor to provide them with detailed computer aiming points which can be set while on the ground.