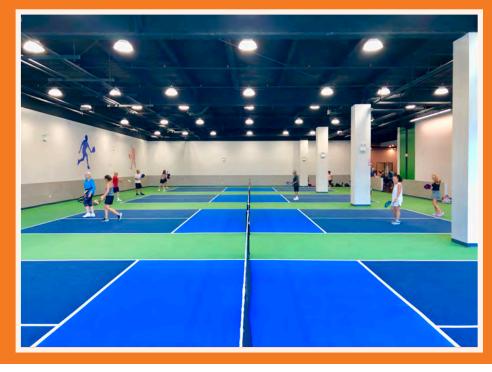

## **Customer Profile**

Pickle N Par is the first and only dedicated indoor Pickleball courts on Long Island. Great surface superb lighting provide a beautiful setting to play. Not to mention the organized play sessions and top notch instructors. This is THE place to play pickleball when visiting New York.

### **Scope of Work**

Mledtech was contacted during the Summer of 2019 by our partners at Green Arc Energy Advisors. They were looking for an LED lighting solution for their customer, Pickle N Par's new indoor pickleball facility. The desired goal was to light the courts to competition level standards while maintaining visual comfort for players and spectators alike.

## **The Solution**

Our MNS-HB-90W recreation series high bay was the exact product needed to achieve the desired results.

#### **The Results**

Medtech approaches each project as a unique opportunity to exceed the customers', the players' and the observers' expectations in terms of improved lighting delivered, improved visual comfort and operational savings. Our process steps help streamline this effort. We will meet directly with financial decision makers to go over final proposal in detail. Mledtech will work with the customer's contractor to provide them with detailed computer aiming points which can be set while on the ground.