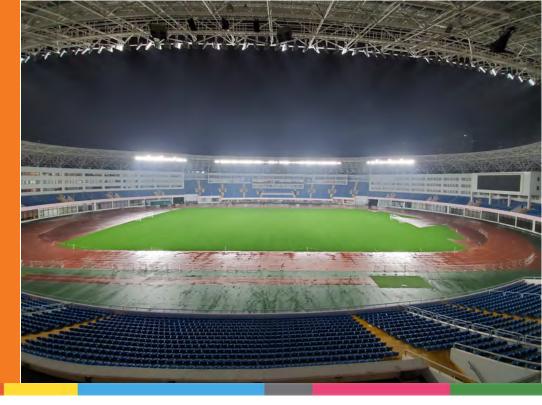

## **Customer Profile**

ShangHai Yuanshen Sports Center Stadium is a multipurpose stadium and competition venue in Shanghai's Pudong new area. With a total area of 160,000 square meters, this venue can accommodate 20,000 spectators and was once the home stadium of Shanghai Shenxin Football Club, it will become the new home of Shanghai SIPG Football Club in 2021.

### **Scope of Work**

Lighting standards for competitive tournament play were a must. As a result: Average lux: 2200lux, U0=0.8, Ra>80 met the AFC stadium Lighting Guidelines 2018. Our solution met the budgetary and performance expectations of the project.

#### **The Solution**

**FL12M-1000W** Performance Series LED sports lights CCT:5000-5500K With 320pcs ,were installed. Also, a networking control system was incorporated to allow for remote on/off control and power monitoring.