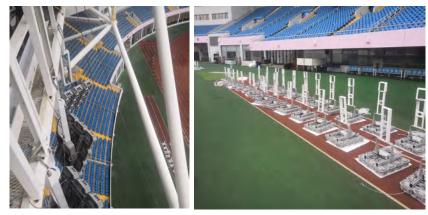

#### **The Solution**

**FL12M-1000W** Performance Series LED sports lights CCT:5000-5500K With 320pcs ,were installed. Also, a networking control system was incorporated to allow for remote on/off control and power monitoring.