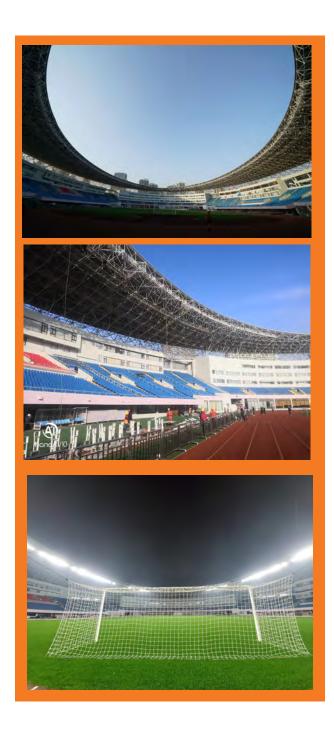

## **Customer Profile**

ShangHai Yuanshen Sports Center Stadium is a multipurpose stadium and competition venue in Shanghai's Pudong new area. With a total area of 160,000 square meters, this venue can accommodate 20,000 spectators and was once the home stadium of Shanghai Shenxin Football Club, it will become the new home of Shanghai SIPG Football Club in 2021.

### **Scope of Work**

Lighting standards for competitive tournament play were a must. As a result: Average lux: 2200lux, U0=0.8, Ra>80 met the AFC stadium Lighting Guidelines 2018. Our solution met the budgetary and performance expectations of the project.

#### **The Solution**

**FL12M-1000W** Performance Series LED sports lights CCT:5000-5500K With 320pcs ,were installed. Also, a networking control system was incorporated to allow for remote on/off control and power monitoring.